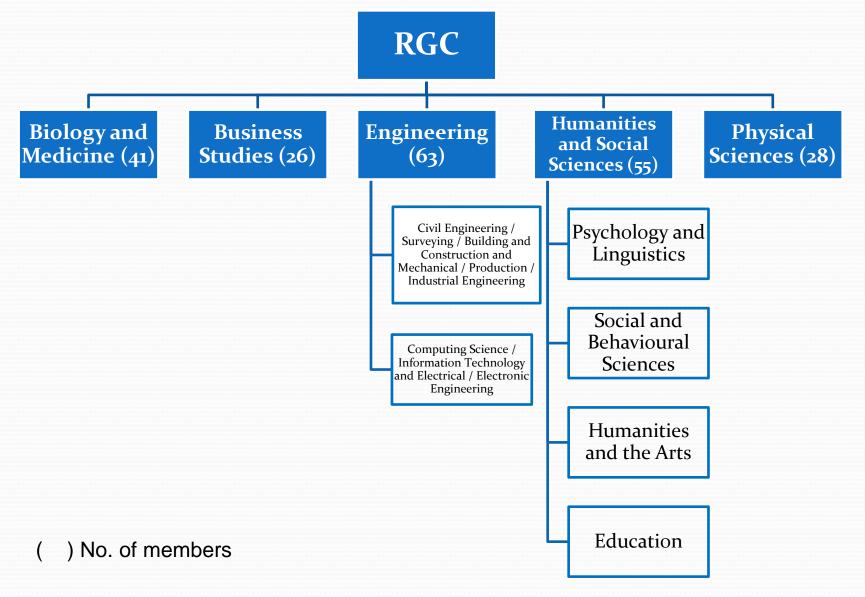

## **RGC** Assessment Process

 Conforms to international standards of excellence

Expert peer review

Focus on academic merit and quality

## **GRF/ECS Subject Panels**



## Assessment via Peer Review Mechanism

1. Panel/Committee
Chairs assign proposals to
Panel/Committee
Members by subject
disciplines

2. Panel/Committee
Members nominate External
Reviewers for reviewing the
proposals

3. Taking into account
External Reviewers'
comments, Panel/Committee
Members give a preliminary
assessment to each proposal
according to assessment
criteria

6. RGC provides feedback to applicants for improvement

5. RGC considers
Panels/Committees'
recommendations and makes
final funding decision

4. Panels/Committees
conduct meetings to consider
ERs and Members' ratings
and comments on individual
proposals and make funding
recommendations to the RGC